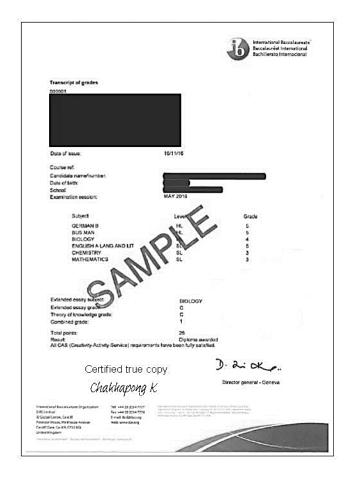

◦ IB (predicted scores are <u>NOT</u> acceptable)

\*\* Note that applicant who wish to submit IB score should provide the most recent score. If applicant possesses an official IB score report, the applicant could not use predicted grade for the application. In case that applicant uses predicted score, the applicant should submit the official IB score report as soon as you have received the official score or within the application period.