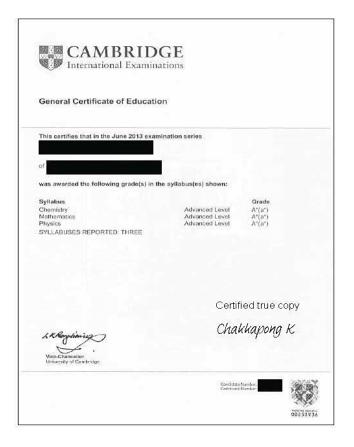

## 2. Mathematics

- Submit a certified copy of score report on official paper of Math test as required (CU-AAT/ A Level or Further Mathematics/ AP Calculus AB/ ACT Math/ IB (Applications and Interpretations or Analysis and Approaches HL)/ SAT) in PDF file through the system on <a href="http://intranet.chem.eng.chula.ac.th/chpe">http://intranet.chem.eng.chula.ac.th/chpe</a>. More than one test results can be submitted.
  - A LEVEL (A Level, not AS) (predicted scores are NOT acceptable)
  - \*\* Note that applicant who wish to submit Advanced Level score should provide the most recent score. If applicant possesses an official Advanced Level score report, the applicant could not use predicted grade for the application. In case that applicant uses predicted score, the applicant should submit the official Advanced Level score report as soon as you have received the official score or within the application period.

 A LEVEL (A Level, not AS) (predicted scores are <u>NOT</u> acceptable)
\*\* Note that applicant who wish to submit Advanced Level score should provide the most recent score. If applicant possesses an official Advanced Level score report, the applicant could not use predicted grade for the application. In case that applicant uses predicted score, the applicant should submit the official Advanced Level score report as soon as you have received the official score or within the application period.