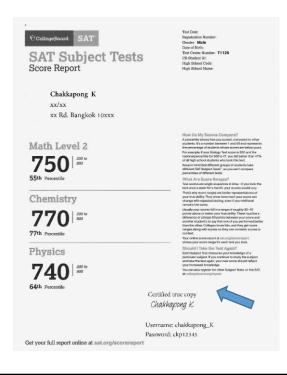

- 2. Science (Physics and Chemistry)
  - Submit a certified copy of score report on official paper of Science test as required (CU-ATS/ A Level Physics and Chemistry/ AP Physics 1 or 2 or C-Mechanics and AP Chemistry/ ACT Science/ IB (Physics HL and Chemistry HL)/ SAT (Physics and Chemistry)) in PDF file through the system on http://intranet.chem.eng.chula.ac.th/chpe. Scores of Physics and Chemistry parts from CU-ATS tests taken at different dates can be submitted separately. More than one test results in each part can be submitted.